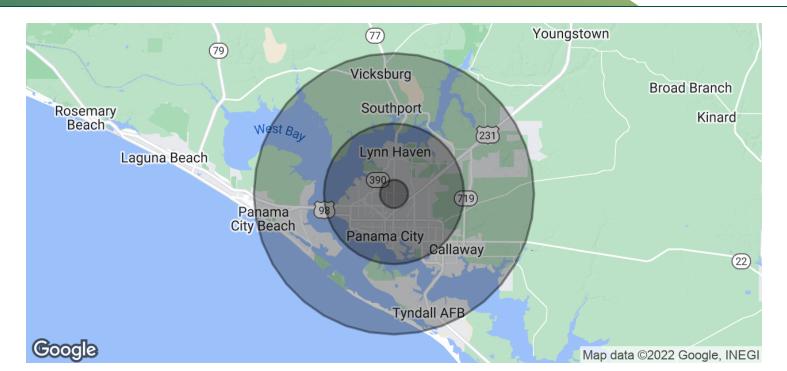

#### **OFFERING SUMMARY**

| Sale Price:       |          |          | \$275,000  |
|-------------------|----------|----------|------------|
| Lot Size:         | 3 Acre   |          |            |
| DEMOGRAPHICS      | 1 MILE   | 5 MILES  | 10 MILES   |
| DEMOGRAPHICS      |          | 5 MILES  | TO IVITLES |
| Total Households  | 34       | 1,012    | 2,861      |
| Total Population  | 73       | 2,054    | 7,072      |
| Average HH Income | \$56,480 | \$55,132 | \$44,512   |

## 2602 N HWY 77

Panama City Beach, FL 32405

| POPULATION           | 1 MILE      | 5 MILES   | 10 MILES  |
|----------------------|-------------|-----------|-----------|
| Total Population     | 73          | 2,054     | 7,072     |
| Average Age          | 45.1        | 46.2      | 41.9      |
| Average Age (Male)   | 44.2        | 45.8      | 41.1      |
| Average Age (Female) | 44.0        | 43.9      | 41.8      |
| HOUSEHOLDS & INCOME  | 1 MILE      | 5 MILES   | 10 MILES  |
| Total Households     | 34          | 1,012     | 2,861     |
| # of Persons per HH  | 2.1         | 2.0       | 2.5       |
| Average HH Income    | \$56,480    | \$55,132  | \$44,512  |
| Average House Value  | \$7,158,492 | \$322,548 | \$457,122 |