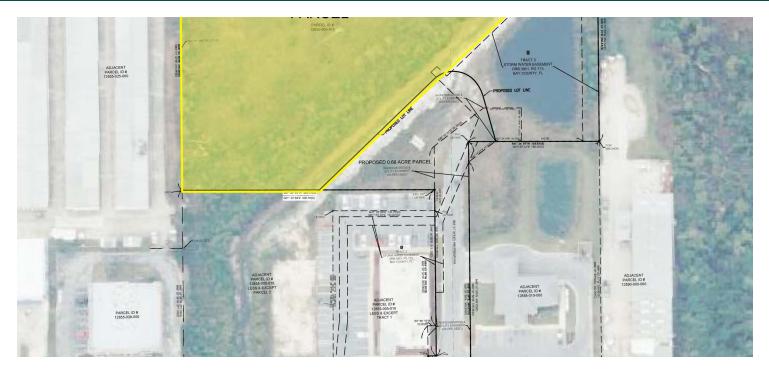

### **PROPERTY DESCRIPTION**

3.3 +/- acres of raw commercial land

### **PROPERTY HIGHLIGHTS**

- Utilities, storm water, capacity available to site
- Hot trade area near hwy 77 and 23rd intersection (major mall redevelopment)
- Newly developed parcels in front of property