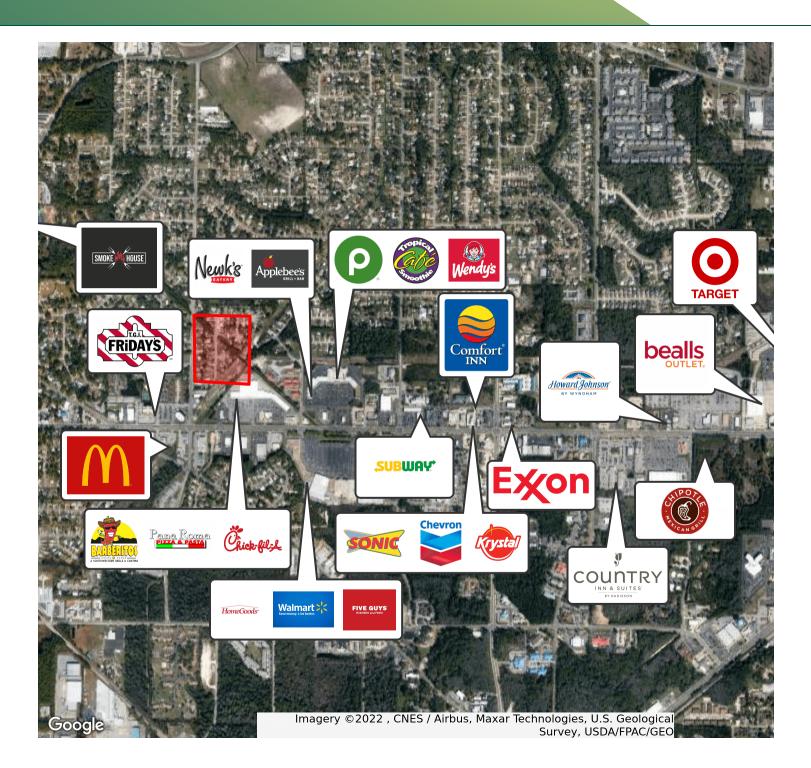

### **PROPERTY HIGHLIGHTS**

- Utilities, storm water, capacity available to site
- Hot trade area near hwy 77 and 23rd intersection (major mall redevelopment)
- Newly developed parcels in front of property